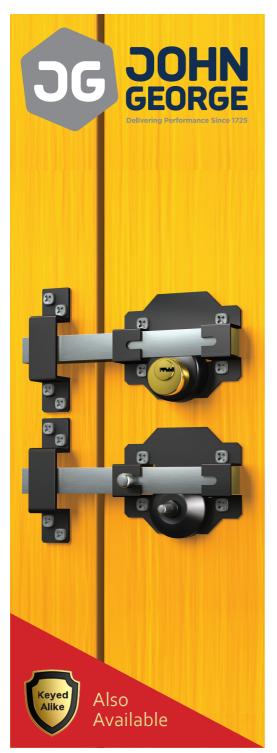

## LONG THROW LOCK

Built to Last

Easy to Fit

Complete with 5 Keys

6 Pin Security Cylinder

Complete with all Fixings

Free 28mm Flat Drill Bit Inside

Gate Pro Long Throw Lock available as Double Locking (keyed each side) or as Latch Locking (key on the outside only, with a quick release button on the inside). The Elongated Keep allows the lock to work as the gate moves with changes in the weather. These Locks come complete with all necessary fixings and are available in 50mm and 70mm cylinder projections.

**Keyed alike** versions now available. All KA1 locks come with the same key pattern. Enables you to use one key for numerous long throw locks, and across both double locking and latch locking types.