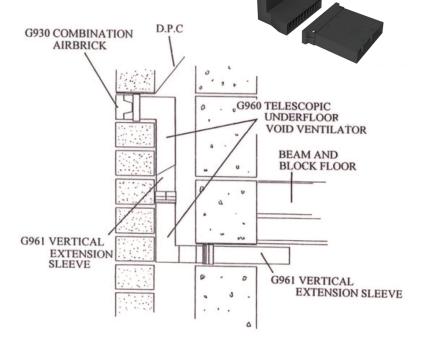

## **Extension Sleeve** for Telescopic **Underfloor Vent**

Provides an extension to the telescopic underfloor vent.

Each extension sleeve enables a further two course brick adjustment vertically. Alternatively, the sleeve can also be clipped to the base of the telescopic underfloor vent to provide horizontal extension through larger cavities or wider internal bock work.

## Installation

- Can be used to extend the Telescopic Underfloor Vent vertically and horizontally.
- Clip the required number of extensions together and push onto the underfloor ventilator.
- Should be used in conjunction with a telescopic underfloor vent.