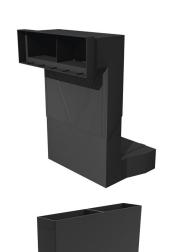

## **Extension Sleeve** for Telescopic **Underfloor Vent**

Provides an extension to the telescopic underfloor vent.

Each extension sleeve enables a further two course brick adjustment vertically. Alternatively, the sleeve can also be clipped to the base of the telescopic underfloor vent to provide horizontal extension through larger cavities or wider internal bock work.

## Installation

- Can be used to extend the Telescopic Underfloor Vent vertically and horizontally.
- Clip the required number of extensions together and push onto the underfloor ventilator.
- Should be used in conjunction with a telescopic underfloor vent.

In conjunction with the extension sleeve, the telescopic underfloor vent can be extended to achieve any number of courses.

G960 215mm MIN 3 COURSES G960 364mm MAX 4 TO 5 COURSES G960 420mm MIN G961 TO 530mm MAX