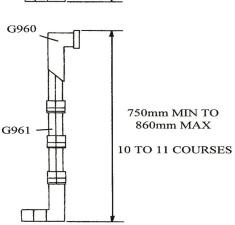

In conjunction with the extension sleeve, the telescopic underfloor vent can be extended to achieve any number of courses.

G960 215mm MIN 3 COURSES G960 364mm MAX 4 TO 5 COURSES G960 420mm MIN G961 TO 530mm MAX

**CENTRAL:** 

**EAST:** Tel: 01268 663130 Fax: 01268 663131

6 TO 7 COURSES