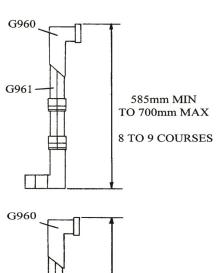

In conjunction with the extension sleeve, the telescopic underfloor vent can be extended to achieve any number of courses.

G960 215mm MIN 3 COURSES G960 364mm MAX 4 TO 5 COURSES G960 420mm MIN G961 TO 530mm MAX

**CENTRAL:** 

**EAST:** Tel: 01268 663130 Fax: 01268 663131

6 TO 7 COURSES