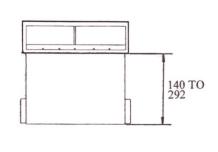

## Telescopic Underfloor Vent

sales@johngeorge.co.uk

Provides a clear airflow passage to a void underneath an insulated suspended floor.

The telescopic underfloor void ventilator offers a vertical telescopic adjustment of between 3 and 5 brick courses, although adding an extension sleeve can increase this by 2 course adjustments. The rear of the vent features a rodent grille consisting of evenly spaced slots specifically sized to prohibit entry and building debris which could block the vent.

Designed to be used with a combination airbrick.