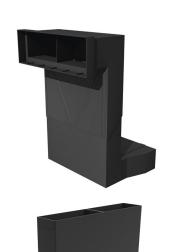

## Telescopic Underfloor Vent

sales@johngeorge.co.uk

Provides a clear airflow passage to a void underneath an insulated suspended floor.

The telescopic underfloor void ventilator offers a vertical telescopic adjustment of between 3 and 5 brick courses, although adding an extension sleeve can increase this by 2 course adjustments. The rear of the vent features a rodent grille consisting of evenly spaced slots specifically sized to prohibit entry and building debris which could block the vent.

Wholesale distributors to merchants

in the building, roofing, fencing and agricultural trades

sales@johngeorge.co.uk

**Telescopic Underfloor Vent** & Extension Sleeve

In conjunction with the extension sleeve, the telescopic underfloor vent can be extended to achieve any number of courses.

G960 215mm MIN 3 COURSES G960 364mm MAX 4 TO 5 COURSES G960 420mm MIN G961 TO 530mm MAX

**CENTRAL:** 

**EAST:** Tel: 01268 663130 Fax: 01268 663131

6 TO 7 COURSES