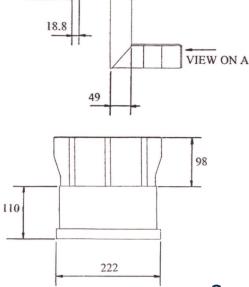

## **Product**Information

TELESCOPIC UNDERFLOOR VOID VENTILATOR

See overleaf for course calculations

**WEST:**Tel: 01275 335810 Fax: 01275 349203

**CENTRAL:**Tel: 0118 941 1234 Fax: 0118 945 1059

EAST:

Tel: 01268 663130 Fax: 01268 663131

G960 215mm MIN 3 COURSES G960 364mm MAX 4 TO 5 COURSES G960 420mm MIN G961 TO 530mm MAX

**CENTRAL:** 

**EAST:** Tel: 01268 663130 Fax: 01268 663131

6 TO 7 COURSES