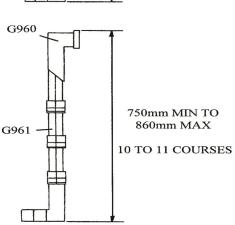

Wholesale distributors to merchants

in the building, roofing, fencing and agricultural trades

sales@johngeorge.co.uk

**Telescopic Underfloor Vent** & Extension Sleeve

In conjunction with the extension sleeve, the telescopic underfloor vent can be extended to achieve any number of courses.

G960 215mm MIN 3 COURSES G960 364mm MAX 4 TO 5 COURSES G960 420mm MIN G961 TO 530mm MAX

**CENTRAL:** 

**EAST:** Tel: 01268 663130 Fax: 01268 663131

6 TO 7 COURSES