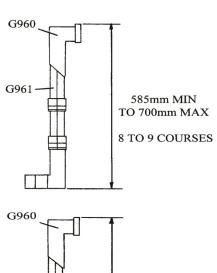

Wholesale distributors to merchants

in the building, roofing, fencing and agricultural trades

sales@johngeorge.co.uk

**Telescopic Underfloor Vent** & Extension Sleeve

In conjunction with the extension sleeve, the telescopic underfloor vent can be extended to achieve any number of courses.

G960 215mm MIN 3 COURSES G960 364mm MAX 4 TO 5 COURSES G960 420mm MIN G961 TO 530mm MAX

**CENTRAL:** 

**EAST:** Tel: 01268 663130 Fax: 01268 663131

6 TO 7 COURSES