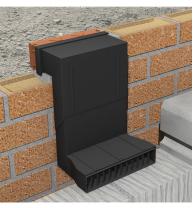

## Installation

- 1. Should be installed during the normal course of bricklaying.
- 2. If fitted above the DPC then a suitable cavity tray should be fitted above the vent.
- 3. Should be fitted in at least two opposing walls to create a through flow.
- Should be placed at not more than two metre centres and within 450mm of each end of the wall.
- 5. Bricklaying should then be completed as normal although care should be taken to keep the airflow passage clear from mortar droppings.
- 6. Should be used in conjunction with an airbrick, and possibly an extension sleeve.

Wholesale distributors to merchants

in the building, roofing, fencing and agricultural trades

sales@johngeorge.co.uk

**Telescopic Underfloor Vent** & Extension Sleeve

In conjunction with the extension sleeve, the telescopic underfloor vent can be extended to achieve any number of courses.