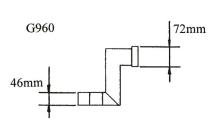

## Telescopic Underfloor Vent

sales@johngeorge.co.uk

Provides a clear airflow passage to a void underneath an insulated suspended floor.

The telescopic underfloor void ventilator offers a vertical telescopic adjustment of between 3 and 5 brick courses, although adding an extension sleeve can increase this by 2 course adjustments. The rear of the vent features a rodent grille consisting of evenly spaced slots specifically sized to prohibit entry and building debris which could block the vent.

## **Product**Information

TELESCOPIC UNDERFLOOR VOID VENTILATOR

See overleaf for course calculations

**WEST:**Tel: 01275 335810 Fax: 01275 349203

**CENTRAL:**Tel: 0118 941 1234 Fax: 0118 945 1059

EAST:

Tel: 01268 663130 Fax: 01268 663131