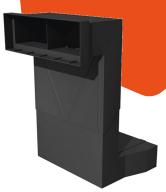

## Telescopic Underfloor Vent

sales@johngeorge.co.uk

Provides a clear airflow passage to a void underneath an insulated suspended floor.

The telescopic underfloor void ventilator offers a vertical telescopic adjustment of between 3 and 5 brick courses, although adding an extension sleeve can increase this by 2 course adjustments. The rear of the vent features a rodent grille consisting of evenly spaced slots specifically sized to prohibit entry and building debris which could block the vent.

Designed to be used with a combination airbrick.