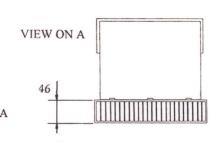

## **Product**Information

TELESCOPIC UNDERFLOOR VOID VENTILATOR

See overleaf for course calculations

**WEST:**Tel: 01275 335810 Fax: 01275 349203

**CENTRAL:**Tel: 0118 941 1234 Fax: 0118 945 1059

EAST:

Tel: 01268 663130 Fax: 01268 663131

G960 215mm MIN 3 COURSES G960 364mm MAX 4 TO 5 COURSES G960 420mm MIN G961 TO 530mm MAX

**CENTRAL:** 

**EAST:** Tel: 01268 663130 Fax: 01268 663131

6 TO 7 COURSES